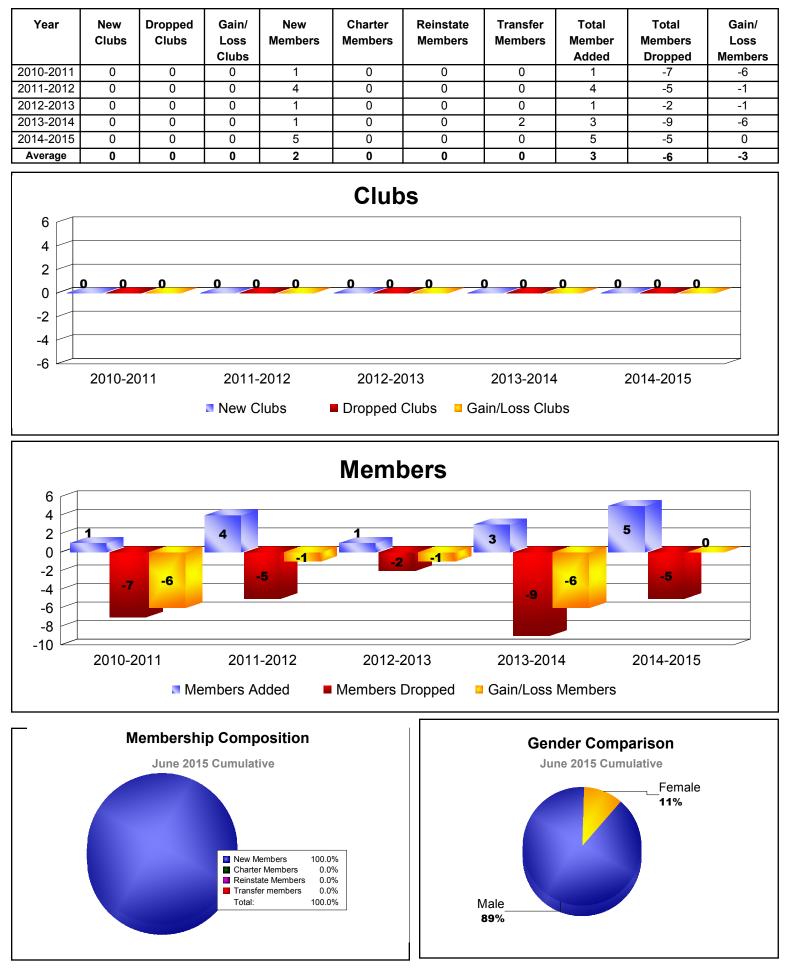

| -46                      |
| 2013-2014 | 0            | -2               | -2                     | 88             | 0                  | 6                    | 7                   | 101                      | -157                        | -56                      |
| 2014-2015 | 0            | -1               | -1                     | 95             | 1                  | 6                    | 12                  | 114                      | -127                        | -13                      |
| Average   | 0            | -1               | -1                     | 105            | 0                  | 8                    | 13                  | 127                      | -151                        | -23                      |









## **District 105 D CHANNEL ISLE**