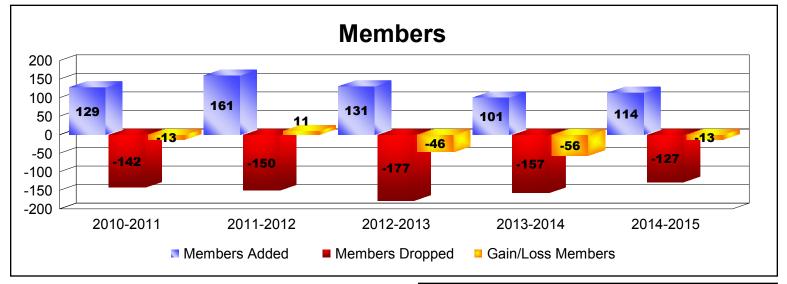

## **District 105 D ENGLAND**

| Year      | New<br>Clubs | Dropped<br>Clubs | Gain/<br>Loss<br>Clubs | New<br>Members | Charter<br>Members | Reinstate<br>Members | Transfer<br>Members | Total<br>Member<br>Added | Total<br>Members<br>Dropped | Gain/<br>Loss<br>Members |
|-----------|--------------|------------------|------------------------|----------------|--------------------|----------------------|---------------------|--------------------------|-----------------------------|--------------------------|
| 2010-2011 | 0            | 0                | 0                      | 104            | 0                  | 14                   | 11                  | 129                      | -142                        | -13                      |
| 2011-2012 | 0            | 0                | 0                      | 131            | 0                  | 13                   | 17                  | 161                      | -150                        | 11                       |
| 2012-2013 | 0            | -2               | -2                     | 109            | 0                  | 3                    | 19                  | 131                      | -177                        | -46                      |
| 2013-2014 | 0            | -2               | -2                     | 88             | 0                  | 6                    | 7                   | 101                      | -157                        | -56                      |
| 2014-2015 | 0            | -1               | -1                     | 95             | 1                  | 6                    | 12                  | 114                      | -127                        | -13                      |
| Average   | 0            | -1               | -1                     | 105            | 0                  | 8                    | 13                  | 127                      | -151                        | -23                      |