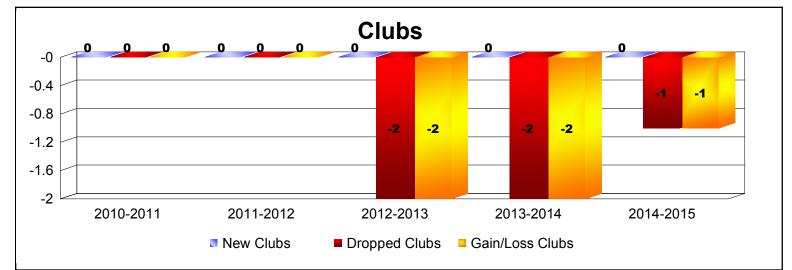

## **District 105 D ENGLAND**

| Year      | New<br>Clubs | Dropped<br>Clubs | Gain/<br>Loss<br>Clubs | New<br>Members | Charter<br>Members | Reinstate<br>Members | Transfer<br>Members | Total<br>Member<br>Added | Total<br>Members<br>Dropped | Gain/<br>Loss<br>Members |
|-----------|--------------|------------------|------------------------|----------------|--------------------|----------------------|---------------------|--------------------------|-----------------------------|--------------------------|
| 2010-2011 | 0            | 0                | 0                      | 104            | 0                  | 14                   | 11                  | 129                      | -142                        | -13                      |
| 2011-2012 | 0            | 0                | 0                      | 131            | 0                  | 13                   | 17                  | 161                      | -150                        | 11                       |
| 2012-2013 | 0            | -2               | -2                     | 109            | 0                  | 3                    | 19                  | 131                      | -177                        | -46                      |
| 2013-2014 | 0            | -2               | -2                     | 88             | 0                  | 6                    | 7                   | 101                      | -157                        | -56                      |
| 2014-2015 | 0            | -1               | -1                     | 95             | 1                  | 6                    | 12                  | 114                      | -127                        | -13                      |
| Average   | 0            | -1               | -1                     | 105            | 0                  | 8                    | 13                  | 127                      | -151                        | -23                      |